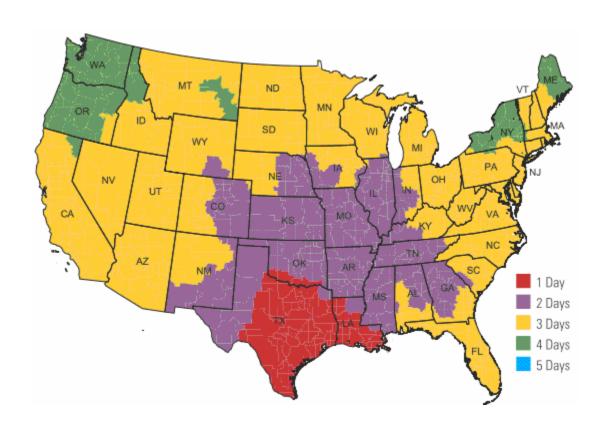

## Toner Pirate .com

Following map only applies to the shipments going out of our Houston-TX warehouse via FedEx Ground. We ship 98% of orders out from Houston. USPS shipments and items shipped from different locations may take a day or two longer than the time frame shown on the map below.

## If you have ordered from us before, you know you fast we are!!

While 95% of the shipments get shipped same day and delivered on time, we DO NOT guarantee same day shipping and following delivery time frame for the other 5% due to unforeseeable delays.

If you must know delivery time to the best of our knowledge, use live chat or call us to inquire.